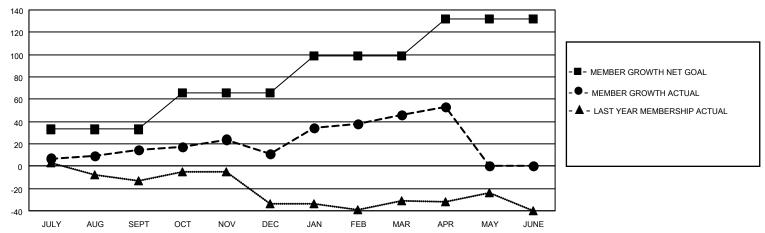

## GOALS AND ACTUAL MEMBERS CUMULATIVE

| DROPPED CLUBS: 1     |         | 44 CLUBS OF 69 ADDED 1 OR<br>MORE NEW MEMBERS | GENDER DISTRIBUTION             |                                 |  |
|----------------------|---------|-----------------------------------------------|---------------------------------|---------------------------------|--|
|                      |         | INONE NEW MEMBERS                             | MALE<br>FEMALE                  | 1,007 (69.11%)<br>450 (30.89%)  |  |
| DROPPED MEMBERS      |         |                                               | NON BINARY PREFER NOT TO ANSWER | 0 (0.00%)<br>O ANSWER 0 (0.00%) |  |
| DECEASED             | 17      |                                               | THE ERMOT TO AMOWER             | 0 (0.0070)                      |  |
| CLUB CANCELLED OTHER | 7<br>80 | CLICK HERE FOR CUMULATIVE MEMBERSHIP DATA     | TOTAL FAMILY UNIT MEMBERS       | 287                             |  |
| TOTAL                | 104     |                                               | FAMILY MEMBERS PAYING HAI       | LF DUES 147                     |  |

## MONTHLY MEMBERSHIP PROGRESS REPORT

LOCATION KANSAS District 17 N Results as of: 4/30/2023

| Clubs RESULTS FOR 2022-2023 |   |   |   | Members RESULTS FOR 2022-2023 |    |    |    |
|-----------------------------|---|---|---|-------------------------------|----|----|----|
|                             |   |   |   |                               |    |    |    |
| JULY/AUG/SEPT               | 1 | 0 | 0 | JULY/AUG/SEPT                 | 33 | 39 | 21 |
| OCT/NOV/DEC                 | 0 | 0 | 1 | OCT/NOV/DEC                   | 33 | 42 | 44 |
| JAN/FEB/MAR                 | 1 | 0 | 0 | JAN/FEB/MAR                   | 33 | 68 | 29 |
| APR/MAY/JUNE                | 0 | 0 | 0 | APR/MAY/JUNE                  | 33 | 17 | 10 |