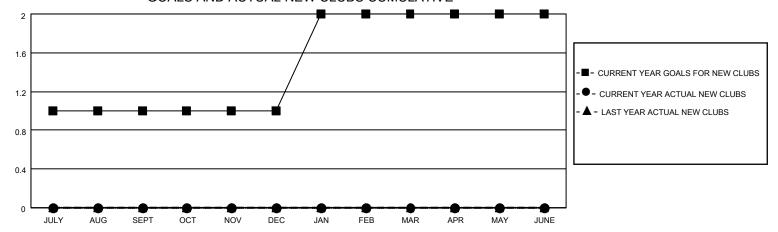

## GOALS AND ACTUAL NEW CLUBS CUMULATIVE

## MONTHLY MEMBERSHIP PROGRESS REPORT

LOCATION KANSAS District 17 N Results as of: 4/30/2023

| Clubs RESULTS FOR 2022-2023 |   |   |   | Members RESULTS FOR 2022-2023 |    |    |    |
|-----------------------------|---|---|---|-------------------------------|----|----|----|
|                             |   |   |   |                               |    |    |    |
| JULY/AUG/SEPT               | 1 | 0 | 0 | JULY/AUG/SEPT                 | 33 | 39 | 21 |
| OCT/NOV/DEC                 | 0 | 0 | 1 | OCT/NOV/DEC                   | 33 | 42 | 44 |
| JAN/FEB/MAR                 | 1 | 0 | 0 | JAN/FEB/MAR                   | 33 | 68 | 29 |
| APR/MAY/JUNE                | 0 | 0 | 0 | APR/MAY/JUNE                  | 33 | 17 | 10 |